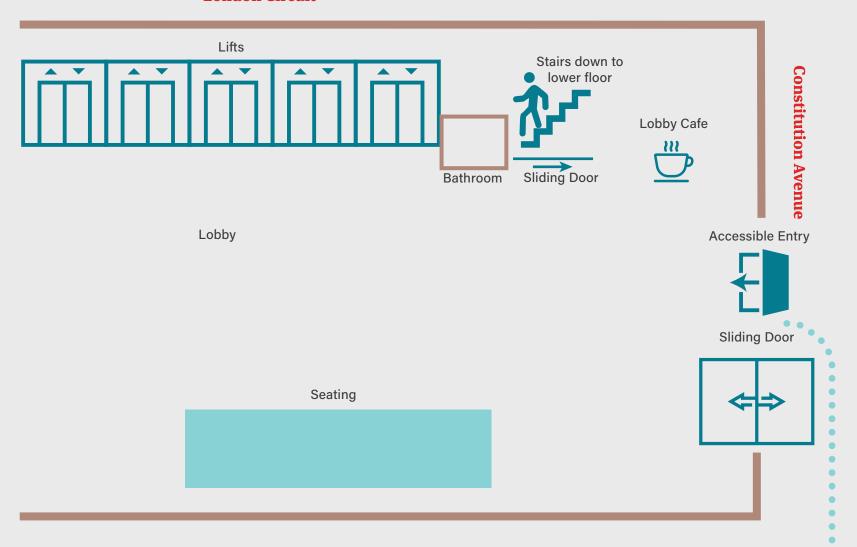

### **Directions for Entry from Constitution Avenue**

Ma

Main entrance via Constitution Avenue.

Automatic door at street level.

Lift well at the end of the lobby, on the right hand side, past the café and bathrooms.

Accessible bathroom available.

Side entrance available but only accessible via a set of stairs from the street to the lobby.

Lift buttons have braille access.

Lift area is narrower than the main lobby area.