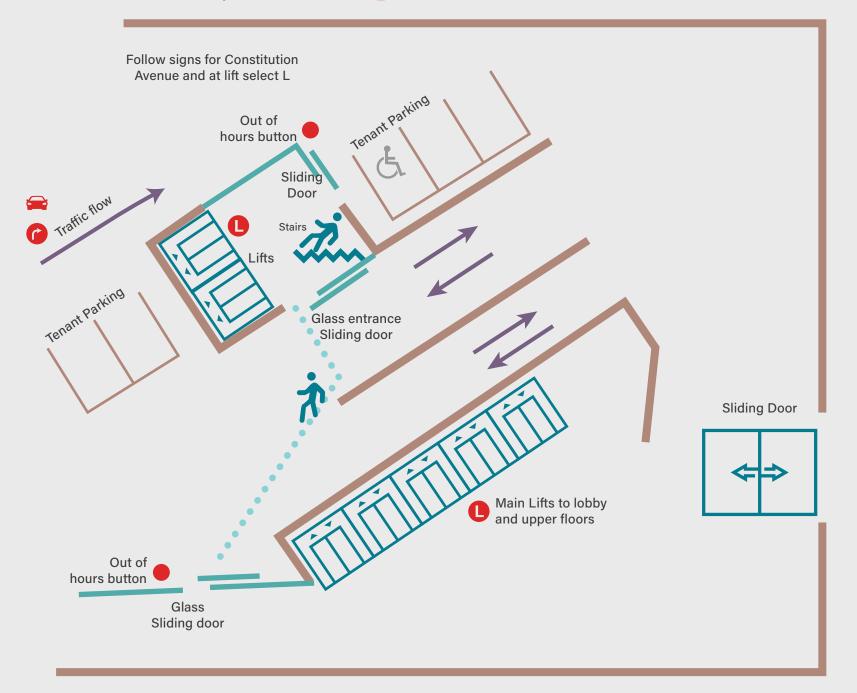

## Accessible Entry - Via car park

Entrance to car park via Theatre Lane off Constitution Avenue. Please turn right into Car Park.

No attendant at boom gate, please press call button if assistance is required.

Entry via boom gate on B1, park on either B1 or B2.

When entering building through glass sliding door, follow signs for Constitution Avenue, taking the left fork.

Lifts will take you directly to Lobby.

One disabled parking bay by glass entrance on

Entry via boom gate on B1, park on either B1 or B2.

When entering building through glass sliding door, follow signs for Constitution Avenue, taking the left fork.

Lifts will take you directly to Lobby.

One disabled parking bay by glass entrance on each level.